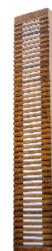

Reference: 472. Line: Slatted Application: Wall Sconce Description: Slatted Linear Wall Sconce 20x90x8,5

Material: Natural Wood Veneer, MDF and Acrylic Weight (unpacked): 2,05kg/4,52lb

Light Source Type: E-27 3x 25W (max. each) Fluorescent or LED Bulbs not included Color Temperature: Lamp dependent CRI: Lamp dependent Luminous Flux: Lamp dependent