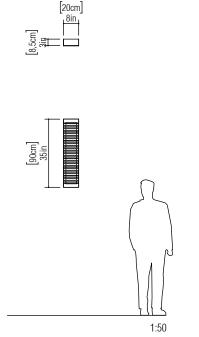

Reference: 472. Line: Slatted Application: Wall Sconce Description: Slatted Linear Wall Sconce 20x90x8,5

Material: Natural Wood Veneer, MDF and Acrylic Weight (unpacked): 2,05kg/4,52lb

Light Source Type: E-27 3x 25W (max. each) Fluorescent or LED Bulbs not included Color Temperature: Lamp dependent CRI: Lamp dependent Luminous Flux: Lamp dependent