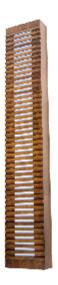

Reference: 470.
Line: Slatted

Application: Wall Sconce

Description: Slatted Linear Wall Sconce 20x120x8,5

Material: Natural Wood Veneer, MDF and Acrylic

Weight (unpacked): 2,55kg/5,62lb

Light Source Type: E-27