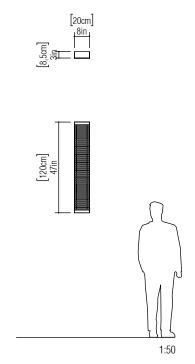

Reference: 470.
Line: Slatted

Application: Wall Sconce

Description: Slatted Linear Wall Sconce 20x120x8,5

Material: Natural Wood Veneer, MDF and Acrylic

Weight (unpacked): 2,55kg/5,62lb

Light Source Type: E-27