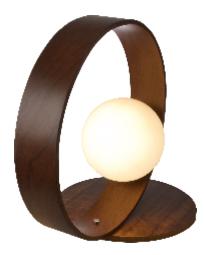

Reference: 141. Line: Sphere Application: Table Lamp Description: Sphere Table Lamp Ø35x8

Material: Natural Wood Veneer, MDF and Frosted Glass Globe Weight (unpacked): 0,90kg/1,98lb

Light Source Type: E-27 1x 25W (max. each) Fluorescent or LED Bulbs not included Color Temperature: Lamp dependent CRI: Lamp dependent Luminous Flux: Lamp dependent