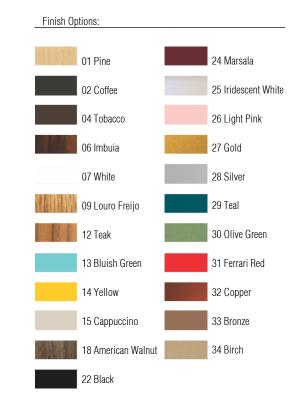

Reference: 141. Line: Sphere Application: Table Lamp Description: Sphere Table Lamp Ø35x8

Material: Natural Wood Veneer, MDF and Frosted Glass Globe Weight (unpacked): 0,90kg/1,98lb

Light Source Type: E-27 1x 25W (max. each) Fluorescent or LED Bulbs not included Color Temperature: Lamp dependent CRI: Lamp dependent Luminous Flux: Lamp dependent

Isolation: Class II Input Voltage (VAC): 110 ~ 277V Input Frequency (Hz): 60 Hz

Electric Cable Length: 200cm/79in



Accord Lighting reserves the right to alter dimensions and specifications without notice in accordance with its policy of continuous product improvement. Please, contact the manufacturer if further information is necessary.

1:50