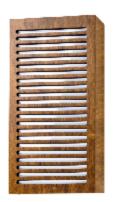

Reference: 580. Line: Strip

Application: Wall Sconce
Description: Light Strip Wall Sconce 15x30x8,5

Material: Natural Wood Veneer, MDF and Acrylic

Weight (unpacked): 0,65kg/1,43lb

Light Source Type: E-27

2x 25W (max. each) Fluorescent or LED Bulbs not included