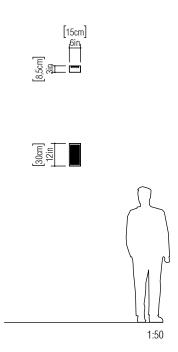

Reference: 580. Line: Strip

Application: Wall Sconce
Description: Light Strip Wall Sconce 15x30x8,5

Material: Natural Wood Veneer, MDF and Acrylic

Weight (unpacked): 0,65kg/1,43lb

Light Source Type: E-27

2x 25W (max. each) Fluorescent or LED Bulbs not included