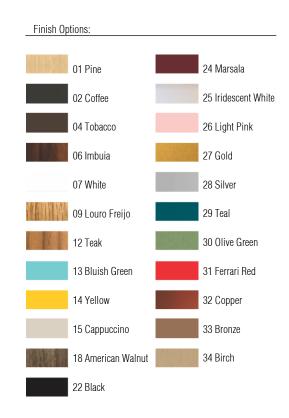

Reference: 1103C. Line: Crystal Application: Pendant

Description: Cylindrical Suspension Pendant with Crystals Ø50x15

Material: Natural Wood Veneer, MDF and Acrylic

Weight (unpacked): 2,65kg/5,84lb

Light Source Type: E-27

3x 25W (max. each) Fluorescent or LED Bulbs not included

Color Temperature: Lamp dependent

CRI: Lamp dependent

Luminous Flux: Lamp dependent

Isolation: Class II

Input Voltage (VAC): 110 ~ 277V Input Frequency (Hz): 60 Hz

Suspension Cable Length: 160cm/63in





Accord Lighting reserves the right to alter dimensions and specifications without notice in accordance with its policy of continuous product improvement. Please, contact the manufacturer if further information is necessary.

accordlighting.com REV. 21/08/2018