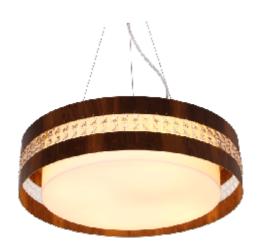

Reference: 1103C. Line: Crystal Application: Pendant

Description: Cylindrical Suspension Pendant with Crystals Ø50x15

Material: Natural Wood Veneer, MDF and Acrylic

Weight (unpacked): 2,65kg/5,84lb

Light Source Type: E-27