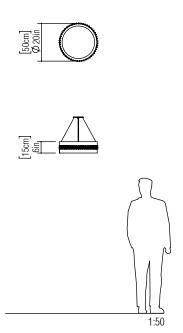

Reference: 1103C. Line: Crystal Application: Pendant

Description: Cylindrical Suspension Pendant with Crystals Ø50x15

Material: Natural Wood Veneer, MDF and Acrylic

Weight (unpacked): 2,65kg/5,84lb

Light Source Type: E-27

Suspension Cable Length: 160cm/63in

Accord Lighting reserves the right to alter dimensions and specifications without notice in accordance with its policy of continuous product improvement. Please, contact the manufacturer if further information is necessary.