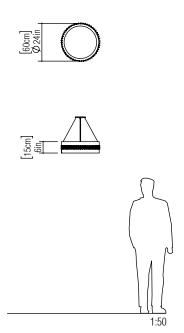

Reference: 1104C. Line: Crystal Application: Pendant

Description: Cylindrical Suspension Pendant with Crystals Ø60x15

Material: Natural Wood Veneer, MDF and Acrylic

Weight (unpacked): 2,65kg/5,84lb

Light Source Type: E-27

Suspension Cable Length: 160cm/63in

Accord Lighting reserves the right to alter dimensions and specifications without notice in accordance with its policy of continuous product improvement. Please, contact the manufacturer if further information is necessary.