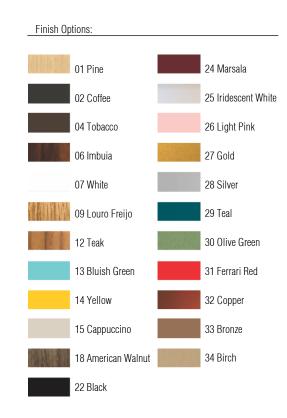

Reference: 1104C. Line: Crystal Application: Pendant

Description: Cylindrical Suspension Pendant with Crystals Ø60x15

Material: Natural Wood Veneer, MDF and Acrylic

Weight (unpacked): 2,65kg/5,84lb

Light Source Type: E-27