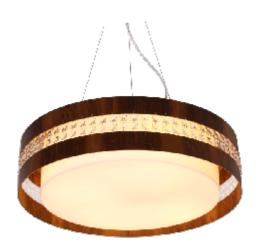

Reference: 1104C. Line: Crystal Application: Pendant

Description: Cylindrical Suspension Pendant with Crystals Ø60x15

Material: Natural Wood Veneer, MDF and Acrylic

Weight (unpacked): 2,65kg/5,84lb

Light Source Type: E-27