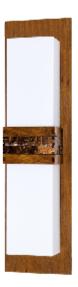

Reference: 439. Line: Coconut Pastille Application: Wall Sconce

Description: Wall Sconce with Coconut Pastille 15x55x8,5

Material: Natural Wood Veneer, MDF and Acrylic Weight (unpacked): 0,85kg/1,87lb

Troight (ampaonou). 0,00 ng/ i