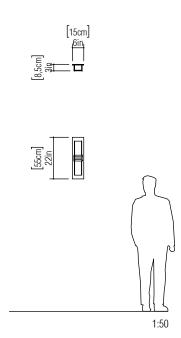

Reference: 439. Line: Coconut Pastille Application: Wall Sconce

Description: Wall Sconce with Coconut Pastille 15x55x8,5

Material: Natural Wood Veneer, MDF and Acrylic Weight (unpacked): 0,85kg/1,87lb

Troight (ampaonou). 0,00 ng/ i