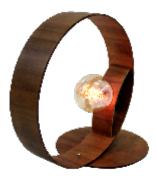

35cm

Reference: 7043. Line: Sphere Application: Table Lamp Description: Sphere Table Lamp for Filament Bulb Ø35x8

Material: Natural Wood Veneer and MDF Weight (unpacked):

Light Source Type: E-27 1x 25W (max. each) Fluorescent or LED Bulbs not included Color Temperature: Lamp dependent CRI: Lamp dependent Luminous Flux: Lamp dependent