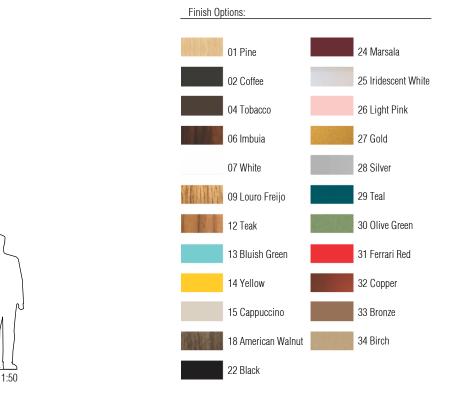

35cm

Reference: 7043. Line: Sphere Application: Table Lamp Description: Sphere Table Lamp for Filament Bulb Ø35x8

Material: Natural Wood Veneer and MDF Weight (unpacked):

Light Source Type: E-27 1x 25W (max. each) Fluorescent or LED Bulbs not included Color Temperature: Lamp dependent CRI: Lamp dependent Luminous Flux: Lamp dependent