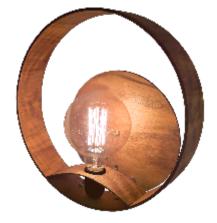

Reference: 4073. Line: Sphere Application: Wall Sconce Description: Sphere Wall Sconce for Filament Bulb Ø35x13

Material: Natural Wood Veneer and MDF Weight (unpacked):

Light Source Type: E-27 1x 25W (max. each) Fluorescent or LED Bulbs not included Color Temperature: Lamp dependent CRI: Lamp dependent Luminous Flux: Lamp dependent