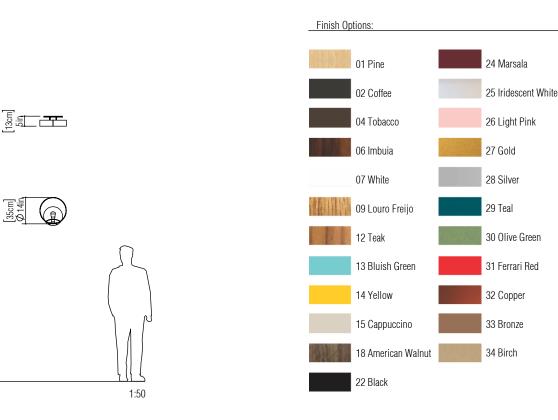

Reference: 4073. Line: Sphere Application: Wall Sconce Description: Sphere Wall Sconce for Filament Bulb Ø35x13

Material: Natural Wood Veneer and MDF Weight (unpacked):

Light Source Type: E-27 1x 25W (max. each) Fluorescent or LED Bulbs not included Color Temperature: Lamp dependent CRI: Lamp dependent Luminous Flux: Lamp dependent