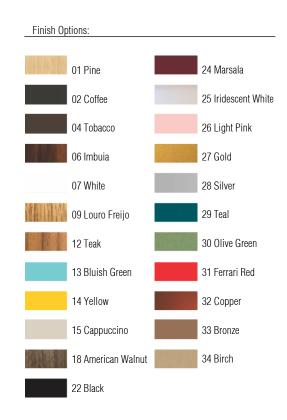

Reference: 1123C. Line: Crystal Application: Pendant

Description: Square Suspension Pendant with Crystals 35x15x35

Material: Natural Wood Veneer, MDF and Acrylic Weight (unpacked): 4,00kg/8,82lb

Light Source Type: E-27

2x 25W (max. each) Fluorescent or LED Bulbs not included

Color Temperature: Lamp dependent

CRI: Lamp dependent

Luminous Flux: Lamp dependent

Isolation: Class II

Input Voltage (VAC): 110 ~ 277V Input Frequency (Hz): 60 Hz

Suspension Cable Length: 160cm/63in





Accord Lighting reserves the right to alter dimensions and specifications without notice in accordance with its policy of continuous product improvement. Please, contact the manufacturer if further information is necessary.

accordlighting.com REV. 21/08/2018