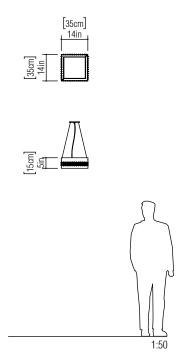

Reference: 1123C. Line: Crystal Application: Pendant

Description: Square Suspension Pendant with Crystals 35x15x35

Material: Natural Wood Veneer, MDF and Acrylic Weight (unpacked): 4,00kg/8,82lb

Light Source Type: E-27

Suspension Cable Length: 160cm/63in

Accord Lighting reserves the right to alter dimensions and specifications without notice in accordance with its policy of continuous product improvement. Please, contact the manufacturer if further information is necessary.