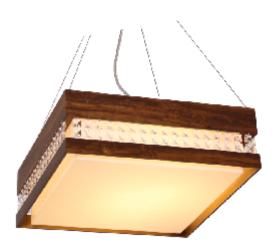

Reference: 1123C. Line: Crystal Application: Pendant

Description: Square Suspension Pendant with Crystals 35x15x35

Material: Natural Wood Veneer, MDF and Acrylic Weight (unpacked): 4,00kg/8,82lb

Light Source Type: E-27