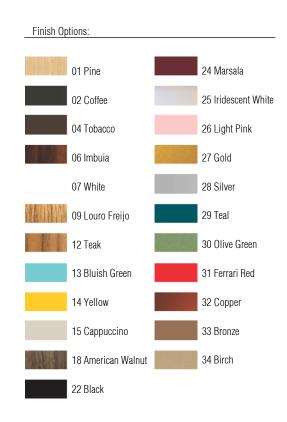

Reference: 1106C. Line: Crystal Application: Pendant

Description: Square Suspension Pendant with Crystals 55x15x55

Material: Natural Wood Veneer, MDF and Acrylic Weight (unpacked): 4,05kg/8,93lb

Light Source Type: E-27

4x 25W (max. each) Fluorescent or LED Bulbs not included

Color Temperature: Lamp dependent

CRI: Lamp dependent

Luminous Flux: Lamp dependent

Isolation: Class II

Input Voltage (VAC): 110 ~ 277V Input Frequency (Hz): 60 Hz

Suspension Cable Length: 160cm/63in





Accord Lighting reserves the right to alter dimensions and specifications without notice in accordance with its policy of continuous product improvement. Please, contact the manufacturer if further information is necessary.

accordlighting.com REV. 21/08/2018