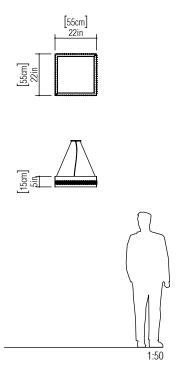

Reference: 1106C. Line: Crystal Application: Pendant

Description: Square Suspension Pendant with Crystals 55x15x55

Material: Natural Wood Veneer, MDF and Acrylic Weight (unpacked): 4,05kg/8,93lb

Light Source Type: E-27

Suspension Cable Length: 160cm/63in

Accord Lighting reserves the right to alter dimensions and specifications without notice in accordance with its policy of continuous product improvement. Please, contact the manufacturer if further information is necessary.