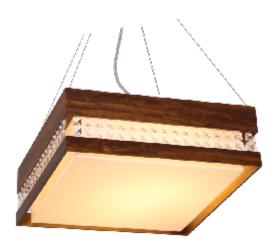

Reference: 1106C. Line: Crystal Application: Pendant

Description: Square Suspension Pendant with Crystals 55x15x55

Material: Natural Wood Veneer, MDF and Acrylic Weight (unpacked): 4,05kg/8,93lb

Light Source Type: E-27