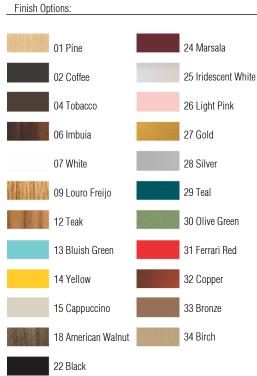

Reference: 573. Line: Clean Application: Ceiling Description: Basic Square Ceiling 30x12x30

Material: Natural Wood Veneer, MDF and Acrylic Weight (unpacked): 1,10kg/3,53lb

Light Source Type: E-27 2x 25W (max. each) Fluorescent or LED Bulbs not included Color Temperature: Lamp dependent CRI: Lamp dependent Luminous Flux: Lamp dependent

Isolation: Class II Input Voltage (VAC): 110 ~ 277V Input Frequency (Hz): 60 Hz

Suspension Cable Length: Not applicable



[30cm]

12in



Accord Lighting reserves the right to alter dimensions and specifications without notice in accordance with its policy of continuous product improvement. Please, contact the manufacturer if further information is necessary.