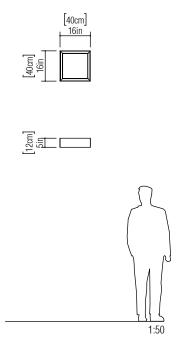

Reference: 574. Line: Clean Application: Ceiling

Application: Ceiling
Description: Basic Square Ceiling 40x12x40

Material: Natural Wood Veneer, MDF and Acrylic

Weight (unpacked): 1,60kg/3,53lb

Light Source Type: E-27