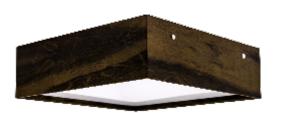

Reference: 574. Line: Clean Application: Ceiling

Application: Ceiling
Description: Basic Square Ceiling 40x12x40

Material: Natural Wood Veneer, MDF and Acrylic

Weight (unpacked): 1,60kg/3,53lb

Light Source Type: E-27