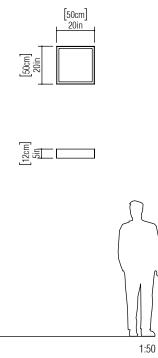

Reference: 490. Line: Clean Application: Ceiling Description: Basic Square Ceiling Lamp 50x12x50

Material: Natural Wood Veneer, MDF and Acrylic Weight (unpacked): 2,45kg/5,40lb

Light Source Type: E-27 4x 25W (max. each) Fluorescent or LED Bulbs not included Color Temperature: Lamp dependent CRI: Lamp dependent Luminous Flux: Lamp dependent