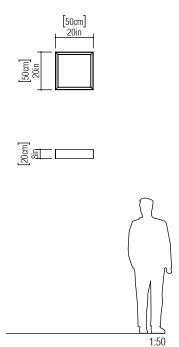

Reference: 591. Line: Clean Application: Ceiling

Application: Ceiling
Description: Basic Square Ceiling 50x20x50

Material: Natural Wood Veneer, MDF and Acrylic Weight (unpacked): 3,15kg/6,94lb

Light Source Type: E-26