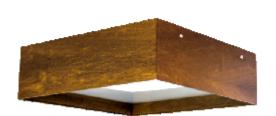

Reference: 591. Line: Clean Application: Ceiling

Application: Ceiling
Description: Basic Square Ceiling 50x20x50

Material: Natural Wood Veneer, MDF and Acrylic Weight (unpacked): 3,15kg/6,94lb

Light Source Type: E-26