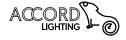

Reference: 592. Line: Clean Application: Ceiling Description: Basic Square Ceiling 70x20x70

Material: Natural Wood Veneer, MDF and Acrylic Weight (unpacked): 4,55kg/10,03lb

Light Source Type: E-26 6x 25W (max. each) Fluorescent or LED Bulbs not included Color Temperature: Lamp dependent CRI: Lamp dependent Luminous Flux: Lamp dependent