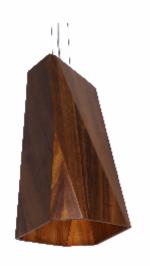

Reference: 108. Line: Multifaceted Application: Pendant

Description: Kripton Multifaceted Suspension Pendant 20x40x20

Material: Natural Wood Veneer and MDF Weight (unpacked): 2,40kg/5,29lb

Light Source Type: E-27