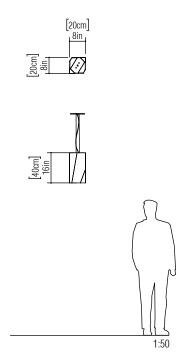

Reference: 108. Line: Multifaceted Application: Pendant

Description: Kripton Multifaceted Suspension Pendant 20x40x20

Material: Natural Wood Veneer and MDF Weight (unpacked): 2,40kg/5,29lb

Light Source Type: E-27

Suspension Cable Length: 160cm/63in

Accord Lighting reserves the right to alter dimensions and specifications without notice in accordance with its policy of continuous product improvement. Please, contact the manufacturer if further information is necessary.