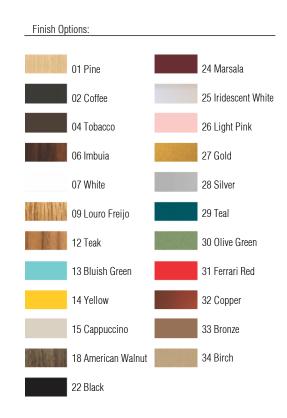

Reference: 7047. Line: Cone Duo Application: Table Lamr

Application: Table Lamp
Description: Cone Duo Table Lamp Ø40x67

Material: Natural Wood Veneer, MDF and Linen Shade

Weight (unpacked):

Light Source Type: E-27