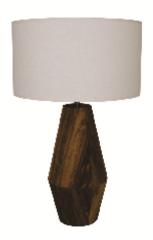

Reference: 7047. Line: Cone Duo Application: Table Lamr

Application: Table Lamp
Description: Cone Duo Table Lamp Ø40x67

Material: Natural Wood Veneer, MDF and Linen Shade

Weight (unpacked):

Light Source Type: E-27