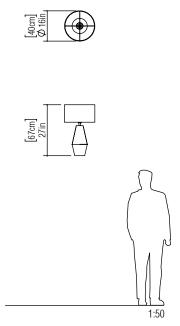

Reference: 7047. Line: Cone Duo Application: Table Lamr

Application: Table Lamp
Description: Cone Duo Table Lamp Ø40x67

Material: Natural Wood Veneer, MDF and Linen Shade

Weight (unpacked):

Light Source Type: E-27

Electric Cable Length: 200cm/79in

Accord Lighting reserves the right to alter dimensions and specifications without notice in accordance with its policy of continuous product improvement. Please, contact the manufacturer if further information is necessary.