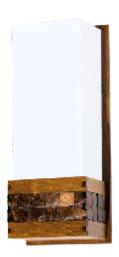

Reference: 441. Line: Coconut Pastille Application: Wall Sconce

Description: Wall Sconce with Coconut Pastille 12x30x8,5

Material: Natural Wood Veneer, MDF and Acrylic Weight (unpacked): 0,50kg/1,10lb

Light Source Type: E-27