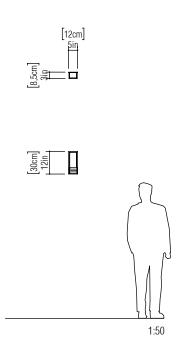

Reference: 441. Line: Coconut Pastille Application: Wall Sconce

Description: Wall Sconce with Coconut Pastille 12x30x8,5

Material: Natural Wood Veneer, MDF and Acrylic Weight (unpacked): 0,50kg/1,10lb

Light Source Type: E-27

Suspension Cable Length: Not applicable

Accord Lighting reserves the right to alter dimensions and specifications without notice in accordance with its policy of continuous product improvement. Please, contact the manufacturer if further information is necessary.