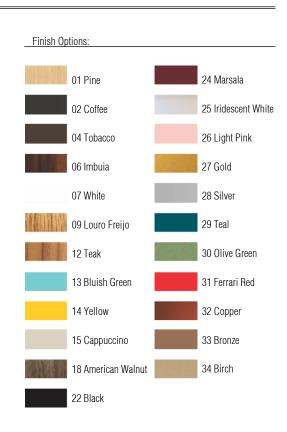

Reference: 441. Line: Coconut Pastille Application: Wall Sconce

Description: Wall Sconce with Coconut Pastille 12x30x8,5

Material: Natural Wood Veneer, MDF and Acrylic Weight (unpacked): 0,50kg/1,10lb

Light Source Type: E-27