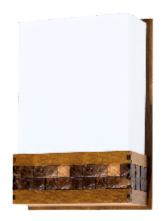

Reference: 443. Line: Coconut Pastille Application: Wall Sconce

Description: Wall Sconce with Coconut Pastille 20x30x8,5

Material: Natural Wood Veneer, MDF and Acrylic Weight (unpacked): 0,65kg/1,43lb

Light Source Type: E-27