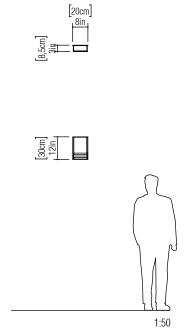

Reference: 443. Line: Coconut Pastille Application: Wall Sconce

Description: Wall Sconce with Coconut Pastille 20x30x8,5

Material: Natural Wood Veneer, MDF and Acrylic Weight (unpacked): 0,65kg/1,43lb

Light Source Type: E-27