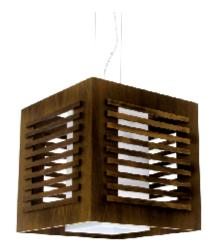

[22cm] \_9in\_

0

22cm

Reference: 101. Line: Slatted Application: Pendant Description: Slatted Suspension Pendant 22x22x22

Material: Natural Wood Veneer, MDF and Acrylic Weight (unpacked): 1,05kg/2,31lb

Light Source Type: E-27 1x 25W (max. each) Fluorescent or LED Bulbs not included Color Temperature: Lamp dependent CRI: Lamp dependent Luminous Flux: Lamp dependent