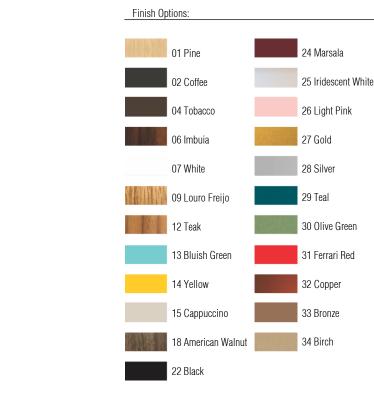

[22cm] \_9in\_

0

22cm

Reference: 101. Line: Slatted Application: Pendant Description: Slatted Suspension Pendant 22x22x22

Material: Natural Wood Veneer, MDF and Acrylic Weight (unpacked): 1,05kg/2,31lb

Light Source Type: E-27 1x 25W (max. each) Fluorescent or LED Bulbs not included Color Temperature: Lamp dependent CRI: Lamp dependent Luminous Flux: Lamp dependent

Isolation: Class II Input Voltage (VAC): 110 ~ 277V Input Frequency (Hz): 60 Hz

Suspension Cable Length: 160cm/63in



Accord Lighting reserves the right to alter dimensions and specifications without notice in accordance with its policy of continuous product improvement. Please, contact the manufacturer if further information is necessary.

1:50