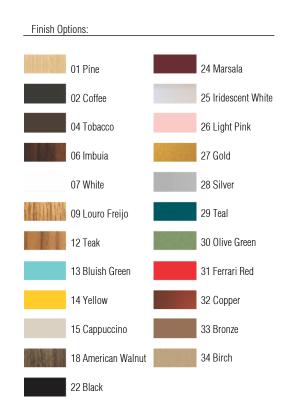

Reference: 1122. Line: Olympics Application: Pendant

Description: Olympics Square Suspension Pendant 35x20x35

Material: Natural Wood Veneer, MDF and Acrylic

Weight (unpacked): 3,30kg/7,28lb

Light Source Type: E-27

2x 25W (max. each) Fluorescent or LED Bulbs not included

Color Temperature: Lamp dependent

CRI: Lamp dependent

Luminous Flux: Lamp dependent

Isolation: Class II

Input Voltage (VAC): 110 ~ 277V Input Frequency (Hz): 60 Hz

Suspension Cable Length: 160cm/63in





Accord Lighting reserves the right to alter dimensions and specifications without notice in accordance with its policy of continuous product improvement. Please, contact the manufacturer if further information is necessary.

accordlighting.com REV. 21/08/2018