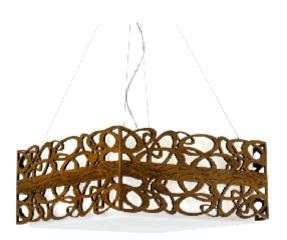

Reference: 1122. Line: Olympics Application: Pendant

Description: Olympics Square Suspension Pendant 35x20x35

Material: Natural Wood Veneer, MDF and Acrylic

Weight (unpacked): 3,30kg/7,28lb

Light Source Type: E-27