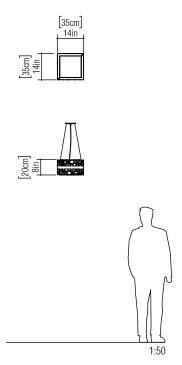

Reference: 1122. Line: Olympics Application: Pendant

Description: Olympics Square Suspension Pendant 35x20x35

Material: Natural Wood Veneer, MDF and Acrylic

Weight (unpacked): 3,30kg/7,28lb

Light Source Type: E-27

Suspension Cable Length: 160cm/63in

Accord Lighting reserves the right to alter dimensions and specifications without notice in accordance with its policy of continuous product improvement. Please, contact the manufacturer if further information is necessary.