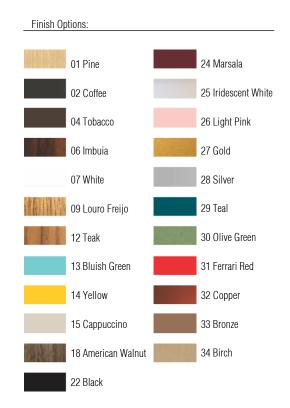

Reference: 1066. Line: Olympics Application: Pendant Description: Olympics Square Suspension Pendant 45x20x45

Material: Natural Wood Veneer, MDF and Acrylic Weight (unpacked): 6,80kg/14,991b

Light Source Type: E-27 3x 25W (max. each) Fluorescent or LED Bulbs not included Color Temperature: Lamp dependent CRI: Lamp dependent Luminous Flux: Lamp dependent