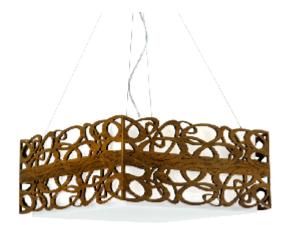

Reference: 1066. Line: Olympics Application: Pendant Description: Olympics Square Suspension Pendant 45x20x45

Material: Natural Wood Veneer, MDF and Acrylic Weight (unpacked): 6,80kg/14,991b

Light Source Type: E-27 3x 25W (max. each) Fluorescent or LED Bulbs not included Color Temperature: Lamp dependent CRI: Lamp dependent Luminous Flux: Lamp dependent