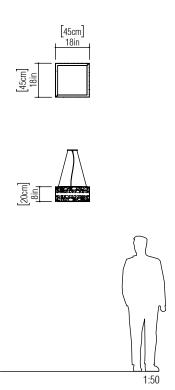

Reference: 1066. Line: Olympics Application: Pendant Description: Olympics Square Suspension Pendant 45x20x45

Material: Natural Wood Veneer, MDF and Acrylic Weight (unpacked): 6,80kg/14,991b

Light Source Type: E-27 3x 25W (max. each) Fluorescent or LED Bulbs not included Color Temperature: Lamp dependent CRI: Lamp dependent Luminous Flux: Lamp dependent

Isolation: Class II Input Voltage (VAC): 110 ~ 277V Input Frequency (Hz): 60 Hz

Suspension Cable Length: 160cm/63in

Accord Lighting reserves the right to alter dimensions and specifications without notice in accordance with its policy of continuous product improvement. Please, contact the manufacturer if further information is necessary.