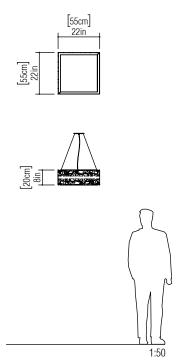

Reference: 1067. Line: Olympics Application: Pendant

Description: Olympics Square Suspension Pendant 55x20x55

Material: Natural Wood Veneer, MDF and Acrylic

Weight (unpacked): 4,05kg/8,93lb

Light Source Type: E-27

Suspension Cable Length: 160cm/63in

Accord Lighting reserves the right to alter dimensions and specifications without notice in accordance with its policy of continuous product improvement. Please, contact the manufacturer if further information is necessary.