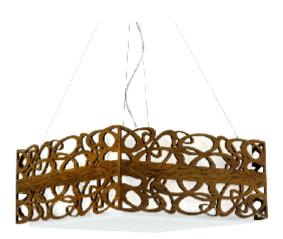

Reference: 1067. Line: Olympics Application: Pendant

Description: Olympics Square Suspension Pendant 55x20x55

Material: Natural Wood Veneer, MDF and Acrylic

Weight (unpacked): 4,05kg/8,93lb

Light Source Type: E-27

Suspension Cable Length: 160cm/63in

Accord Lighting reserves the right to alter dimensions and specifications without notice in accordance with its policy of continuous product improvement. Please, contact the manufacturer if further information is necessary.