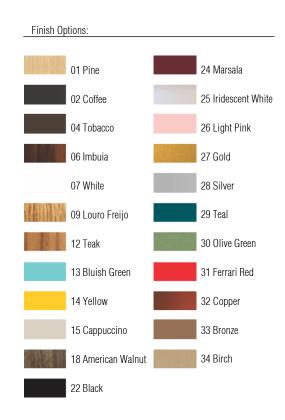

Reference: 1067. Line: Olympics Application: Pendant

Description: Olympics Square Suspension Pendant 55x20x55

Material: Natural Wood Veneer, MDF and Acrylic

Weight (unpacked): 4,05kg/8,93lb

Light Source Type: E-27

4x 25W (max. each) Fluorescent or LED Bulbs not included

Color Temperature: Lamp dependent

CRI: Lamp dependent

Luminous Flux: Lamp dependent

Isolation: Class II

Input Voltage (VAC): 110 ~ 277V Input Frequency (Hz): 60 Hz

Suspension Cable Length: 160cm/63in





Accord Lighting reserves the right to alter dimensions and specifications without notice in accordance with its policy of continuous product improvement. Please, contact the manufacturer if further information is necessary.

accordlighting.com REV. 21/08/2018