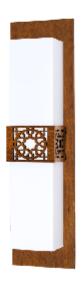

Reference: 4054. Line: Star

Application: Wall Sconce Description: Star Wall Sconce 15x55x8,5

Material: Natural Wood Veneer, MDF and Acrylic

Weight (unpacked): 0,75kg/1,65lb

Light Source Type: E-27

2x 25W (max. each) Fluorescent or LED Bulbs not included