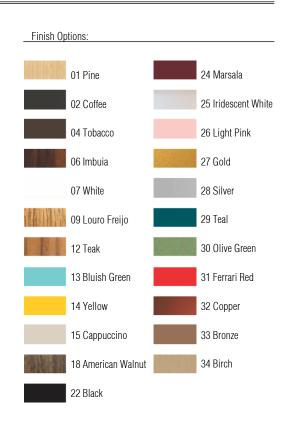

Reference: 4054. Line: Star

Application: Wall Sconce Description: Star Wall Sconce 15x55x8,5

Material: Natural Wood Veneer, MDF and Acrylic

Weight (unpacked): 0,75kg/1,65lb

Light Source Type: E-27

2x 25W (max. each) Fluorescent or LED Bulbs not included

Color Temperature: Lamp dependent

CRI: Lamp dependent

Luminous Flux: Lamp dependent

Isolation: Class II

Input Voltage (VAC): 110 ~ 277V Input Frequency (Hz): 60 Hz

Suspension Cable Length: Not applicable





Accord Lighting reserves the right to alter dimensions and specifications without notice in accordance with its policy of continuous product improvement. Please, contact the manufacturer if further information is necessary.

accordlighting.com REV. 22/10/2018