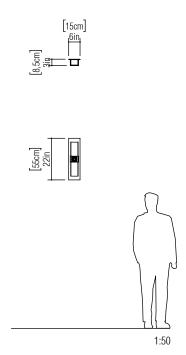

Reference: 4054. Line: Star

Application: Wall Sconce Description: Star Wall Sconce 15x55x8,5

Material: Natural Wood Veneer, MDF and Acrylic

Weight (unpacked): 0,75kg/1,65lb

Light Source Type: E-27

2x 25W (max. each) Fluorescent or LED Bulbs not included