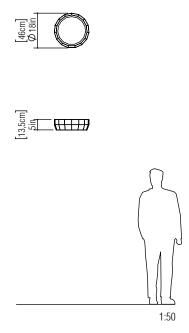

Reference: 590. Line: Multifaceted Application: Ceiling

Description: Multifaceted Cylindrical Ceiling Lamp Ø46x13,5

Material: Natural Wood Veneer, MDF and Acrylic

Weight (unpacked): 1,15kg/2,54lb

Light Source Type: E-27

Suspension Cable Length: Not applicable

Accord Lighting reserves the right to alter dimensions and specifications without notice in accordance with its policy of continuous product improvement. Please, contact the manufacturer if further information is necessary.