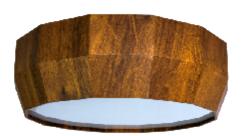

Reference: 590. Line: Multifaceted Application: Ceiling

Description: Multifaceted Cylindrical Ceiling Lamp Ø46x13,5

Material: Natural Wood Veneer, MDF and Acrylic

Weight (unpacked): 1,15kg/2,54lb

Light Source Type: E-27