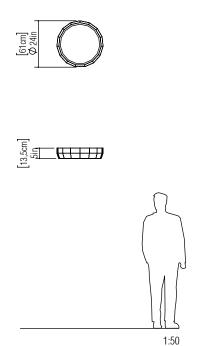

Reference: 594. Line: Multifaceted Application: Ceiling

Description: Multifaceted Cylindrical Ceiling Lamp Ø61x13,5

Material: Natural Wood Veneer, MDF and Acrylic Weight (unpacked): 2,90kg/6,39lb

Light Source Type: E-27

Suspension Cable Length: Not applicable

Accord Lighting reserves the right to alter dimensions and specifications without notice in accordance with its policy of continuous product improvement. Please, contact the manufacturer if further information is necessary.