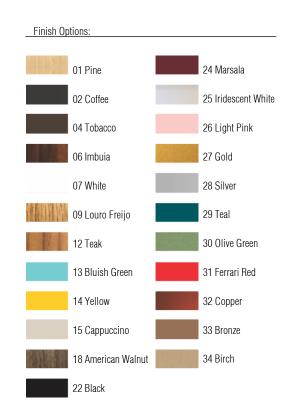

Reference: 594. Line: Multifaceted Application: Ceiling

Description: Multifaceted Cylindrical Ceiling Lamp Ø61x13,5

Material: Natural Wood Veneer, MDF and Acrylic Weight (unpacked): 2,90kg/6,39lb

Light Source Type: E-27