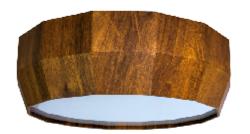

Reference: 594. Line: Multifaceted Application: Ceiling

Description: Multifaceted Cylindrical Ceiling Lamp Ø61x13,5

Material: Natural Wood Veneer, MDF and Acrylic Weight (unpacked): 2,90kg/6,39lb

Light Source Type: E-27