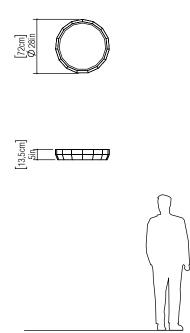

Reference: 595. Line: Multifaceted Application: Ceiling

Description: Multifaceted Cylindrical Ceiling Lamp Ø72x13,5

Material: Natural Wood Veneer, MDF and Acrylic Weight (unpacked): 3,50kg/7,71lb

Light Source Type: E-27

Suspension Cable Length: Not applicable

Accord Lighting reserves the right to alter dimensions and specifications without notice in accordance with its policy of continuous product improvement. Please, contact the manufacturer if further information is necessary.