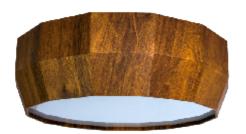

Reference: 595. Line: Multifaceted Application: Ceiling

Description: Multifaceted Cylindrical Ceiling Lamp Ø72x13,5

Material: Natural Wood Veneer, MDF and Acrylic Weight (unpacked): 3,50kg/7,71lb

Light Source Type: E-27