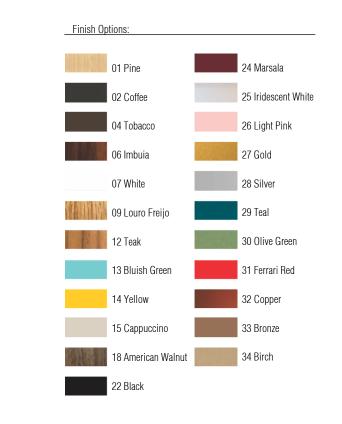

[15cm] \_6in\_

<sup>3in</sup>

30cm] 12in \_ Reference: 419. Line: Strip Application: Wall Sconce Description: Central Light Strip Wall Sconce 15x30x8,5

Material: Natural Wood Veneer, MDF and Acrylic Weight (unpacked): 0,55kg/1,21lb

Light Source Type: E-27 2x 25W (max. each) Fluorescent or LED Bulbs not included Color Temperature: Lamp dependent CRI: Lamp dependent Luminous Flux: Lamp dependent

Isolation: Class II Input Voltage (VAC): 110 ~ 277V Input Frequency (Hz): 60 Hz

Suspension Cable Length: Not applicable



Accord Lighting reserves the right to alter dimensions and specifications without notice in accordance with its policy of continuous product improvement. Please, contact the manufacturer if further information is necessary.

1:50