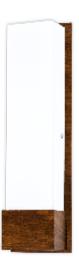

Reference: 465. Line: Cache

Application: Wall Sconce

Description: Cache Linear Wall Sconce 13x47x8,5

Material: Natural Wood Veneer, MDF and Acrylic

Weight (unpacked): 0,70kg/1,54lb

Light Source Type: E-27

2x 25W (max. each) Fluorescent or LED Bulbs not included