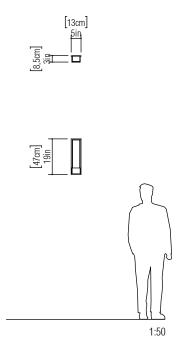

Reference: 465. Line: Cache

Application: Wall Sconce

Description: Cache Linear Wall Sconce 13x47x8,5

Material: Natural Wood Veneer, MDF and Acrylic

Weight (unpacked): 0,70kg/1,54lb

Light Source Type: E-27

2x 25W (max. each) Fluorescent or LED Bulbs not included