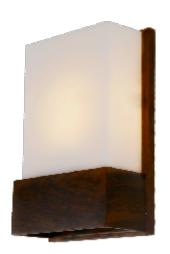

Reference: 444. Line: Cache

Application: Wall Sconce

Description: Cache Square Wall Sconce 20x30x8,5

Material: Natural Wood Veneer, MDF and Acrylic

Weight (unpacked): 0,65kg/1,43lb

Light Source Type: E-27

1x 25W (max. each) Fluorescent or LED Bulbs not included