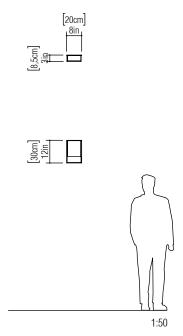

Reference: 444. Line: Cache

Application: Wall Sconce

Description: Cache Square Wall Sconce 20x30x8,5

Material: Natural Wood Veneer, MDF and Acrylic

Weight (unpacked): 0,65kg/1,43lb

Light Source Type: E-27

1x 25W (max. each) Fluorescent or LED Bulbs not included