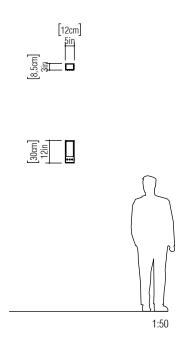

Reference: 4056C. Line: Crystal

Application: Wall Sconce

Description: Square Wall Sconce with Crystals 12x30x8,5

Material: Natural Wood Veneer, MDF and Acrylic

Weight (unpacked): 0,50kg/1,10lb

Light Source Type: E-27