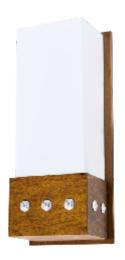

Reference: 4056C. Line: Crystal

Application: Wall Sconce

Description: Square Wall Sconce with Crystals 12x30x8,5

Material: Natural Wood Veneer, MDF and Acrylic

Weight (unpacked): 0,50kg/1,10lb

Light Source Type: E-27