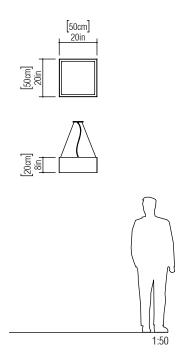

Reference: 115. Line: Clean Application: Pendant

Description: Square Suspension Pendant 50x20x50

Material: Natural Wood Veneer, MDF and Acrylic Weight (unpacked): 5,20kg/11,46lb

Light Source Type: Integrated LED Module

Suspension Cable Length: 160cm/63in

Certificates:

Accord Lighting reserves the right to alter dimensions and specifications without notice in accordance with its policy of continuous product improvement. Please, contact the manufacturer if further information is necessary.