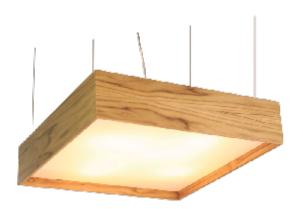

Reference: 115. Line: Clean Application: Pendant

Description: Square Suspension Pendant 50x20x50

Material: Natural Wood Veneer, MDF and Acrylic Weight (unpacked): 5,20kg/11,46lb

Light Source Type: Integrated LED Module

1 unit Driver, housed in junction box

Dimmable, 0-10V dimming

Color Temperature: 2700K, 3000K or 4000K CRI: 80 or 90

Light Output: 5520lm Total Power (W): 40W

Isolation: Class II

Input Voltage (VAC): 110 ~ 277V Input Frequency (Hz): 60 Hz

Suspension Cable Length: 160cm/63in

Certificates:

Accord Lighting reserves the right to alter dimensions and specifications without notice in accordance with its policy of continuous product improvement. Please, contact the manufacturer if further information is necessary.