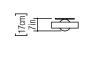

Reference: 415. Line: Sphere

Application: Wall Sconce
Description: Single Sphere Wall Sconce Ø35x17

Material: Natural Wood Veneer, MDF and Frosted Glass Globe

Weight (unpacked): 0,60kg/1,32lb

Light Source Type: E-27