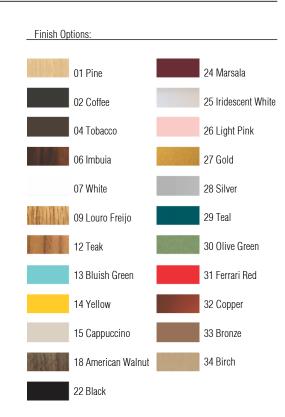

Reference: 415. Line: Sphere

Application: Wall Sconce
Description: Single Sphere Wall Sconce Ø35x17

Material: Natural Wood Veneer, MDF and Frosted Glass Globe

Weight (unpacked): 0,60kg/1,32lb

Light Source Type: E-27

1x 25W (max. each) Fluorescent or LED Bulbs not included

Color Temperature: Lamp dependent

CRI: Lamp dependent

Luminous Flux: Lamp dependent

Isolation: Class II

Input Voltage (VAC): 110 ~ 277V Input Frequency (Hz): 60 Hz

Suspension Cable Length: Not applicable







Accord Lighting reserves the right to alter dimensions and specifications without notice in accordance with its policy of continuous product improvement. Please, contact the manufacturer if further information is necessary.

accordlighting.com REV. 22/10/2018