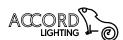

Reference: 415. Line: Sphere

Application: Wall Sconce
Description: Single Sphere Wall Sconce Ø35x17

Material: Natural Wood Veneer, MDF and Frosted Glass Globe

Weight (unpacked): 0,60kg/1,32lb

Light Source Type: E-27