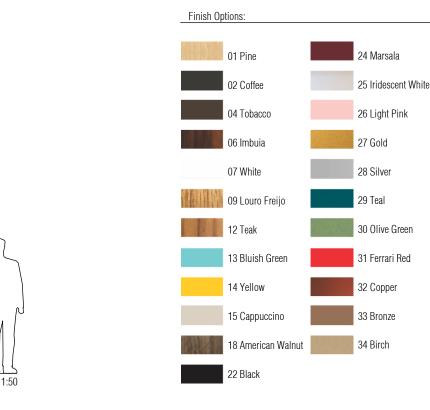

Reference: 145. Line: Cylindrical Application: Table Lamp Description: Cylindrical Table Lamp Ø40x45

Material: Natural Wood Veneer, MDF and Linen Shade Weight (unpacked): 2,40kg/5,29lb

Light Source Type: E-27 1x 25W (max. each) Fluorescent or LED Bulbs not included Color Temperature: Lamp dependent CRI: Lamp dependent Luminous Flux: Lamp dependent

Isolation: Class II Input Voltage (VAC): 110 ~ 277V Input Frequency (Hz): 60 Hz

Electric Cable Length: 200cm/79in



Accord Lighting reserves the right to alter dimensions and specifications without notice in accordance with its policy of continuous product improvement. Please, contact the manufacturer if further information is necessary.