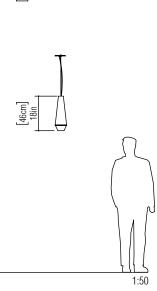

Reference: 1343. Line: Cone Duo Application: Pendant Description: Cone Duo Suspension Pendant Ø15x46

Material: Natural Wood Veneer and MDF Weight (unpacked):

Light Source Type: E-27 1x 25W (max. each) Fluorescent or LED Bulbs not included Color Temperature: Lamp dependent CRI: Lamp dependent Luminous Flux: Lamp dependent

Isolation: Class II Input Voltage (VAC): 110 ~ 277V Input Frequency (Hz): 60 Hz

Suspension Cable Length: 160cm/63in

 $\odot$ 

Accord Lighting reserves the right to alter dimensions and specifications without notice in accordance with its policy of continuous product improvement. Please, contact the manufacturer if further information is necessary.