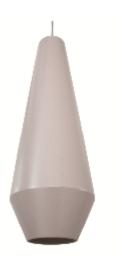

Reference: 1343. Line: Cone Duo Application: Pendant Description: Cone Duo Suspension Pendant Ø15x46

Material: Natural Wood Veneer and MDF Weight (unpacked):

Light Source Type: E-27 1x 25W (max. each) Fluorescent or LED Bulbs not included Color Temperature: Lamp dependent CRI: Lamp dependent Luminous Flux: Lamp dependent