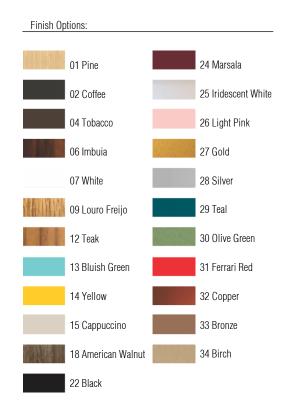

Reference: 1343. Line: Cone Duo Application: Pendant Description: Cone Duo Suspension Pendant Ø15x46

Material: Natural Wood Veneer and MDF Weight (unpacked):

Light Source Type: E-27 1x 25W (max. each) Fluorescent or LED Bulbs not included Color Temperature: Lamp dependent CRI: Lamp dependent Luminous Flux: Lamp dependent