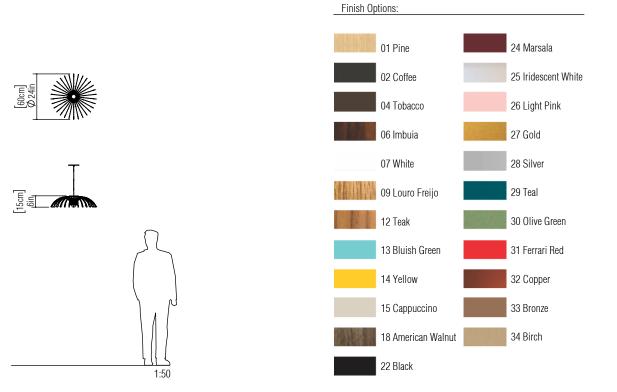

Reference: 1247. Line: Stecche di Legno Application: Pendant Description: Stecche di Legno Suspension Pendant Ø60x15

Material: Natural Wood Veneer and MDF Weight (unpacked):

Light Source Type: E-27 1x 25W (max. each) Fluorescent or LED Bulbs not included Color Temperature: Lamp dependent CRI: Lamp dependent Luminous Flux: Lamp dependent

Isolation: Class II Input Voltage (VAC): 110 ~ 277V Input Frequency (Hz): 60 Hz

Suspension Cable Length: 160cm/63in

Accord Lighting reserves the right to alter dimensions and specifications without notice in accordance with its policy of continuous product improvement. Please, contact the manufacturer if further information is necessary.