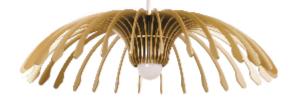

Reference: 1247. Line: Stecche di Legno Application: Pendant Description: Stecche di Legno Suspension Pendant Ø60x15

Material: Natural Wood Veneer and MDF Weight (unpacked):

Light Source Type: E-27 1x 25W (max. each) Fluorescent or LED Bulbs not included Color Temperature: Lamp dependent CRI: Lamp dependent Luminous Flux: Lamp dependent