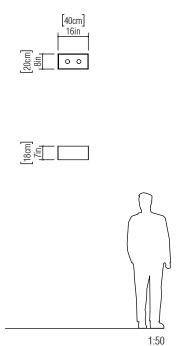

Reference: 5060. Line: Miter Application: Ceiling

Description: Open Square Ceiling 45° Miter Joint 40x18x20

Material: Natural Wood Veneer and MDF Weight (unpacked): 1,80kg/3,96lb

Light Source Type: E-27

2x 25W (max. each) Fluorescent or LED Bulbs not included