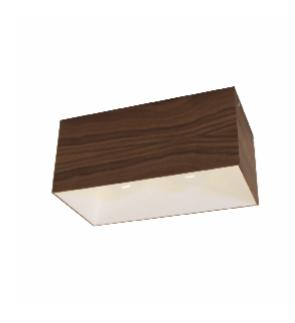

Reference: 5060. Line: Miter Application: Ceiling

Description: Open Square Ceiling 45° Miter Joint 40x18x20

Material: Natural Wood Veneer and MDF Weight (unpacked): 1,80kg/3,96lb

Light Source Type: E-27

2x 25W (max. each) Fluorescent or LED Bulbs not included