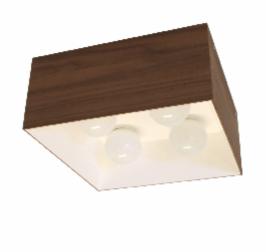

[40cm] 16in

0 0

0 0

40cm 16in

18cm]

Reference: 5062. Line: Miter Application: Ceiling Description: Open Square Ceiling 45° Miter Joint 40x18x40

Material: Natural Wood Veneer and MDF Weight (unpacked): 2,75kg/6,06lb

Light Source Type: E-27 4x 25W (max. each) Fluorescent or LED Bulbs not included Color Temperature: Lamp dependent CRI: Lamp dependent Luminous Flux: Lamp dependent

Isolation: Class II Input Voltage (VAC): 110 ~ 277V Input Frequency (Hz): 60 Hz