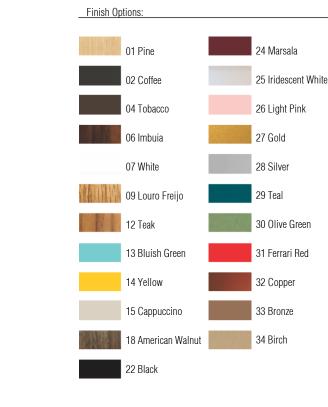

[40cm] 16in

0 0

0 0

40cm 16in

18cm]

Reference: 5062. Line: Miter Application: Ceiling Description: Open Square Ceiling 45° Miter Joint 40x18x40

Material: Natural Wood Veneer and MDF Weight (unpacked): 2,75kg/6,06lb

Light Source Type: E-27 4x 25W (max. each) Fluorescent or LED Bulbs not included Color Temperature: Lamp dependent CRI: Lamp dependent Luminous Flux: Lamp dependent

Isolation: Class II Input Voltage (VAC): 110 ~ 277V Input Frequency (Hz): 60 Hz

Suspension Cable Length: Not applicable



Accord Lighting reserves the right to alter dimensions and specifications without notice in accordance with its policy of continuous product improvement. Please, contact the manufacturer if further information is necessary.

1:50

accordlighting.com