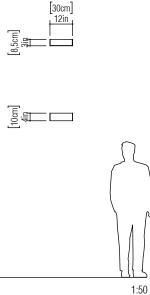

Reference: 404. Line: Clean Application: Wall Sconce Description: Horizontal Wall Sconce 30x10x8,5

Material: Natural Wood Veneer, MDF and Acrylic Weight (unpacked): 0,75kg/1,65lb

Light Source Type: E-27 1x 25W (max. each) Fluorescent or LED Bulbs not included Color Temperature: Lamp dependent CRI: Lamp dependent Luminous Flux: Lamp dependent