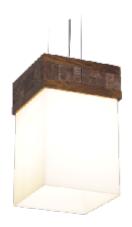

Reference: 286. Line: Coconut Pastille Application: Pendant Description: Pendant with Coconut Pastille 15x30x15

Material: Natural Wood Veneer, MDF and Acrylic Weight (unpacked): 0,85kg/1,87lb

Light Source Type: E-27 1x 25W (max. each) Fluorescent or LED Bulbs not included Color Temperature: Lamp dependent CRI: Lamp dependent Luminous Flux: Lamp dependent