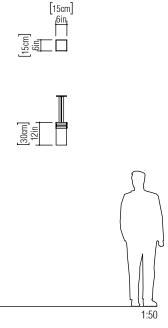

Reference: 286. Line: Coconut Pastille Application: Pendant Description: Pendant with Coconut Pastille 15x30x15

Material: Natural Wood Veneer, MDF and Acrylic Weight (unpacked): 0,85kg/1,87lb

Light Source Type: E-27 1x 25W (max. each) Fluorescent or LED Bulbs not included Color Temperature: Lamp dependent CRI: Lamp dependent Luminous Flux: Lamp dependent