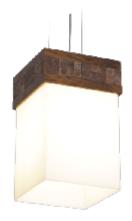

Reference: 817. Line: Coconut Pastille Application: Pendant Description: Pendant with Coconut Pastille 19x30x19

Material: Natural Wood Veneer, MDF and Acrylic Weight (unpacked): 0,95kg/2,09lb

Light Source Type: E-27 1x 25W (max. each) Fluorescent or LED Bulbs not included Color Temperature: Lamp dependent CRI: Lamp dependent Luminous Flux: Lamp dependent