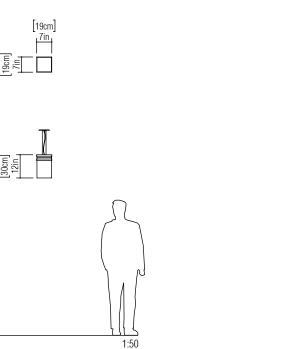

Reference: 817. Line: Coconut Pastille Application: Pendant Description: Pendant with Coconut Pastille 19x30x19

Material: Natural Wood Veneer, MDF and Acrylic Weight (unpacked): 0,95kg/2,09lb

Light Source Type: E-27 1x 25W (max. each) Fluorescent or LED Bulbs not included Color Temperature: Lamp dependent CRI: Lamp dependent Luminous Flux: Lamp dependent

Isolation: Class II Input Voltage (VAC): 110 ~ 277V Input Frequency (Hz): 60 Hz

Suspension Cable Length: 160cm/63in

Accord Lighting reserves the right to alter dimensions and specifications without notice in accordance with its policy of continuous product improvement. Please, contact the manufacturer if further information is necessary.