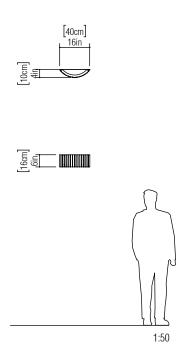

Reference: 4039. Line: Slatted Barrel Application: Wall Sconce Description: Slatted Barrel Horizontal Wall Sconce 40x16x10

Material: Natural Wood Veneer, MDF and Acrylic Weight (unpacked): 0,90kg/1,98lb

Suspension Cable Length: Not applicable

Accord Lighting reserves the right to alter dimensions and specifications without notice in accordance with its policy of continuous product improvement. Please, contact the manufacturer if further information is necessary.