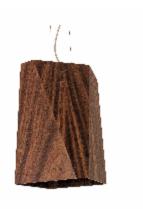

Reference: 107. Line: Faceted Application: Pendant

Description: Kripton Faceted Suspension Pendant 20x40x20

Material: Natural Wood Veneer and MDF Weight (unpacked): 2,50/5,51lb

Light Source Type: E-27

1x 25W (max. each) Fluorescent or LED Bulbs not included