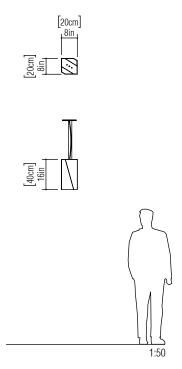

Reference: 107. Line: Faceted Application: Pendant

Description: Kripton Faceted Suspension Pendant 20x40x20

Material: Natural Wood Veneer and MDF Weight (unpacked): 2,50/5,51lb

Light Source Type: E-27

1x 25W (max. each) Fluorescent or LED Bulbs not included

Color Temperature: Lamp dependent

CRI: Lamp dependent

Luminous Flux: Lamp dependent

Isolation: Class II

Input Voltage (VAC): 110 ~ 277V Input Frequency (Hz): 60 Hz

Suspension Cable Length: 160cm/63in

Accord Lighting reserves the right to alter dimensions and specifications without notice in accordance with its policy of continuous product improvement. Please, contact the manufacturer if further information is necessary.