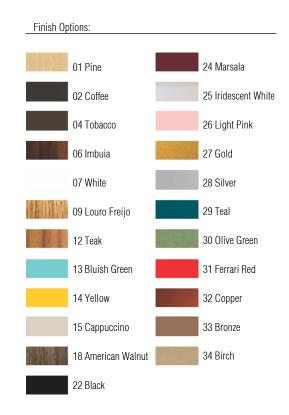

Reference: 107. Line: Faceted Application: Pendant

Description: Kripton Faceted Suspension Pendant 20x40x20

Material: Natural Wood Veneer and MDF Weight (unpacked): 2,50/5,51lb

Light Source Type: E-27

1x 25W (max. each) Fluorescent or LED Bulbs not included