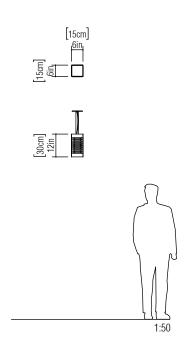

Reference: 103. Line: Slatted Application: Pendant

Description: Slatted Suspension Pendant 15x30x15

Material: Natural Wood Veneer, MDF and Acrylic

Weight (unpacked): 1,10kg/2,43lb

Light Source Type: E-27

1x 25W (max. each) Fluorescent or LED Bulbs not included

Color Temperature: Lamp dependent

CRI: Lamp dependent

Luminous Flux: Lamp dependent

Isolation: Class II

Input Voltage (VAC): 110 ~ 277V Input Frequency (Hz): 60 Hz

Suspension Cable Length: 160cm/63in

Accord Lighting reserves the right to alter dimensions and specifications without notice in accordance with its policy of continuous product improvement. Please, contact the manufacturer if further information is necessary.