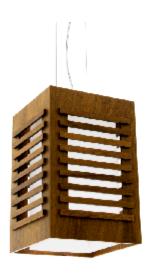

Reference: 103. Line: Slatted Application: Pendant

Description: Slatted Suspension Pendant 15x30x15

Material: Natural Wood Veneer, MDF and Acrylic

Weight (unpacked): 1,10kg/2,43lb

Light Source Type: E-27

1x 25W (max. each) Fluorescent or LED Bulbs not included