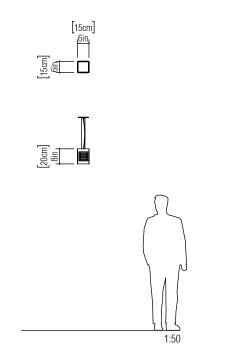

Reference: 104. Line: Slatted Application: Pendant Description: Slatted Suspension Pendant 15x20x15

Material: Natural Wood Veneer, MDF and Acrylic Weight (unpacked): 0,80kg/1,76lb

Light Source Type: E-27 1x 25W (max. each) Fluorescent or LED Bulbs not included Color Temperature: Lamp dependent CRI: Lamp dependent Luminous Flux: Lamp dependent

Isolation: Class II Input Voltage (VAC): 110 ~ 277V Input Frequency (Hz): 60 Hz

Suspension Cable Length: 160cm/63in

Accord Lighting reserves the right to alter dimensions and specifications without notice in accordance with its policy of continuous product improvement. Please, contact the manufacturer if further information is necessary.