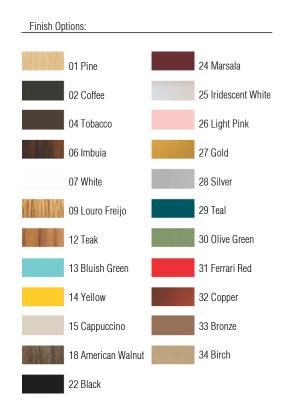

Reference: 104. Line: Slatted Application: Pendant Description: Slatted Suspension Pendant 15x20x15

Material: Natural Wood Veneer, MDF and Acrylic Weight (unpacked): 0,80kg/1,76lb

Light Source Type: E-27 1x 25W (max. each) Fluorescent or LED Bulbs not included Color Temperature: Lamp dependent CRI: Lamp dependent Luminous Flux: Lamp dependent

Isolation: Class II Input Voltage (VAC): 110 ~ 277V Input Frequency (Hz): 60 Hz

Suspension Cable Length: 160cm/63in





Accord Lighting reserves the right to alter dimensions and specifications without notice in accordance with its policy of continuous product improvement. Please, contact the manufacturer if further information is necessary.