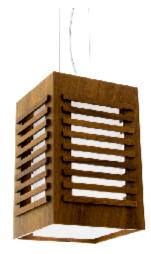

Reference: 104. Line: Slatted Application: Pendant Description: Slatted Suspension Pendant 15x20x15

Material: Natural Wood Veneer, MDF and Acrylic Weight (unpacked): 0,80kg/1,76lb

Light Source Type: E-27 1x 25W (max. each) Fluorescent or LED Bulbs not included Color Temperature: Lamp dependent CRI: Lamp dependent Luminous Flux: Lamp dependent