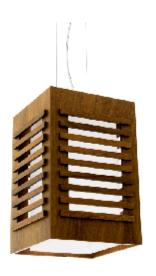

Reference: 801. Line: Slatted Application: Pendant

Description: Slatted Suspension Pendant 19x30x19

Material: Natural Wood Veneer, MDF and Acrylic

Weight (unpacked): 1,40kg/3,09lb

Light Source Type: E-27

1x 25W (max. each) Fluorescent or LED Bulbs not included