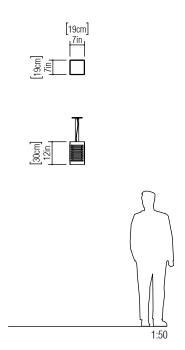

Reference: 801. Line: Slatted Application: Pendant

Description: Slatted Suspension Pendant 19x30x19

Material: Natural Wood Veneer, MDF and Acrylic

Weight (unpacked): 1,40kg/3,09lb

Light Source Type: E-27

1x 25W (max. each) Fluorescent or LED Bulbs not included

Color Temperature: Lamp dependent

CRI: Lamp dependent

Luminous Flux: Lamp dependent

Isolation: Class II

Input Voltage (VAC): 110 ~ 277V Input Frequency (Hz): 60 Hz

Suspension Cable Length: 160cm/63in

Accord Lighting reserves the right to alter dimensions and specifications without notice in accordance with its policy of continuous product improvement. Please, contact the manufacturer if further information is necessary.