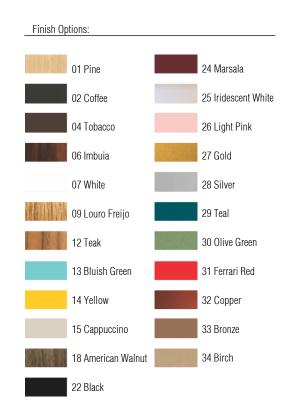

Reference: 801. Line: Slatted Application: Pendant

Description: Slatted Suspension Pendant 19x30x19

Material: Natural Wood Veneer, MDF and Acrylic

Weight (unpacked): 1,40kg/3,09lb

Light Source Type: E-27

1x 25W (max. each) Fluorescent or LED Bulbs not included

Color Temperature: Lamp dependent

CRI: Lamp dependent

Luminous Flux: Lamp dependent

Isolation: Class II

Input Voltage (VAC): 110 ~ 277V Input Frequency (Hz): 60 Hz

Suspension Cable Length: 160cm/63in





Accord Lighting reserves the right to alter dimensions and specifications without notice in accordance with its policy of continuous product improvement. Please, contact the manufacturer if further information is necessary.

accordlighting.com REV. 16/08/2018