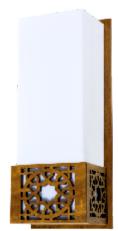

[12cm]

30cm 12in Reference: 4052. Line: Star Application: Wall Sconce Description: Star Wall Sconce 12x30x8,5

Material: Natural Wood Veneer, MDF and Acrylic Weight (unpacked): 0,45kg/0,991b

Light Source Type: E-27 1x 25W (max. each) Fluorescent or LED Bulbs not included Color Temperature: Lamp dependent CRI: Lamp dependent Luminous Flux: Lamp dependent