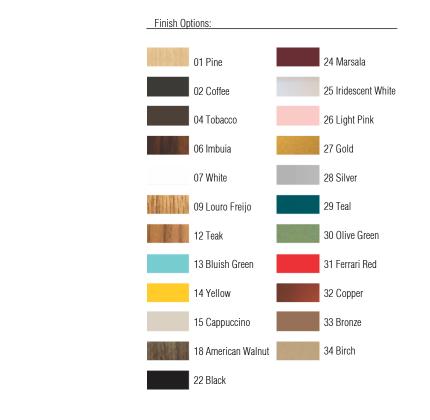

[12cm]

30cm 12in Reference: 4052. Line: Star Application: Wall Sconce Description: Star Wall Sconce 12x30x8,5

Material: Natural Wood Veneer, MDF and Acrylic Weight (unpacked): 0,45kg/0,991b

Light Source Type: E-27 1x 25W (max. each) Fluorescent or LED Bulbs not included Color Temperature: Lamp dependent CRI: Lamp dependent Luminous Flux: Lamp dependent