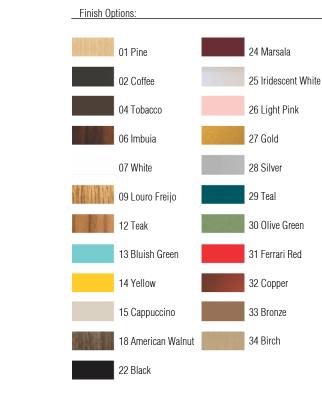

[30cm] 12in \_

[8,5cm] 3iຖ

39cm]

Reference: 434. Line: Clean Application: Wall Sconce Description: Basic Square Wall Sconce 30x39x8,5

Material: Natural Wood Veneer, MDF and Acrylic Weight (unpacked): 0,85kg/1,87lb

Light Source Type: E-27 2x 25W (max. each) Fluorescent or LED Bulbs not included Color Temperature: Lamp dependent CRI: Lamp dependent Luminous Flux: Lamp dependent

Isolation: Class II Input Voltage (VAC): 110 ~ 277V Input Frequency (Hz): 60 Hz

Suspension Cable Length: Not applicable



Accord Lighting reserves the right to alter dimensions and specifications without notice in accordance with its policy of continuous product improvement. Please, contact the manufacturer if further information is necessary.

1:50

accordlighting.com