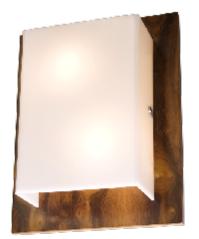

[30cm] 12in \_

[8,5cm] 3iຖ

39cm]

Reference: 434. Line: Clean Application: Wall Sconce Description: Basic Square Wall Sconce 30x39x8,5

Material: Natural Wood Veneer, MDF and Acrylic Weight (unpacked): 0,85kg/1,87lb