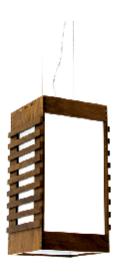

Reference: 601. Line: Slatted Application: Pendant

Description: Slatted Suspension Pendant 15x30x15

Material: Natural Wood Veneer, MDF and Acrylic

Weight (unpacked): 0,95kg/2,09lb

Light Source Type: E-27

1x 25W (max. each) Fluorescent or LED Bulbs not included