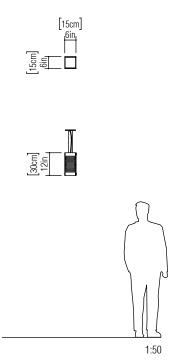

Reference: 601. Line: Slatted Application: Pendant

Description: Slatted Suspension Pendant 15x30x15

Material: Natural Wood Veneer, MDF and Acrylic

Weight (unpacked): 0,95kg/2,09lb

Light Source Type: E-27

1x 25W (max. each) Fluorescent or LED Bulbs not included

Color Temperature: Lamp dependent

CRI: Lamp dependent

Luminous Flux: Lamp dependent

Isolation: Class II

Input Voltage (VAC): 110 ~ 277V Input Frequency (Hz): 60 Hz

Suspension Cable Length: 160cm/63in

Accord Lighting reserves the right to alter dimensions and specifications without notice in accordance with its policy of continuous product improvement. Please, contact the manufacturer if further information is necessary.